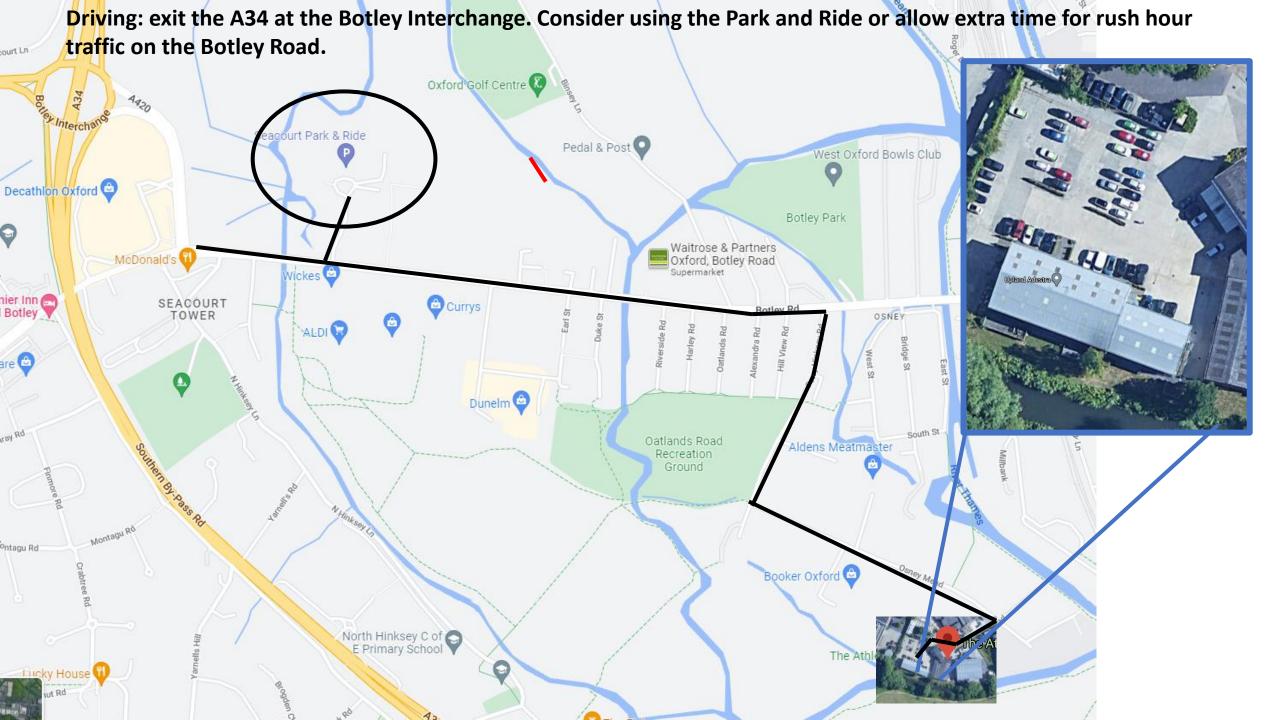

## If you are driving

Please ensure you have requested a parking permit for the office – we only have two visitor passes.

The traffic into Oxford in the morning rush hour is very heavy on Botley Road. Please check navigation with the precise time you will be travelling to ensure that you get the best estimate.

You can park at Seacourt Park and Ride and buses stop on Botley Road and near the train station. If you are running late or traffic is heavier than expected, then this is likely to be the fastest way to get to our office (see final page).