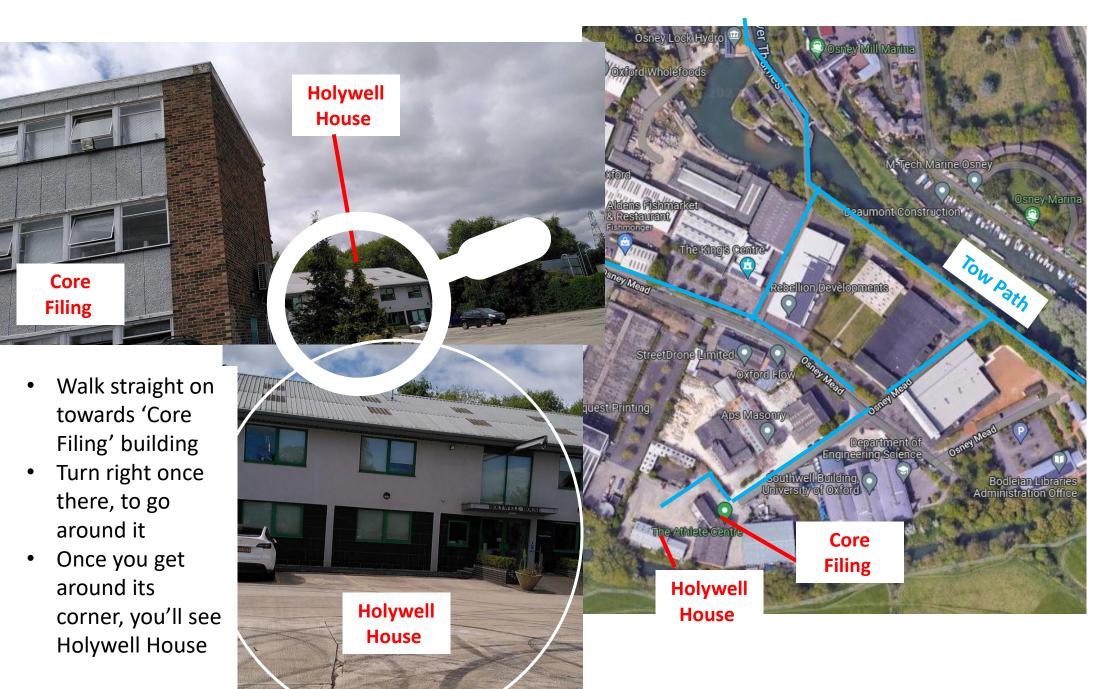

## Low Carbon Hub Office:

Postal address: Holywell House, Osney Mead, Oxford OX2 0ES

Please note the post code for navigation is: OX2 0FA

Our What Three Words address is: Tower.wisely.small

The next page shows how to find our office – it is situated behind the 'Core Filing' building.

## This is what Holywell House looks like and how to find it:

Walking or cycling from the train station – park and ride buses also stop near the train station and on Botley Road.