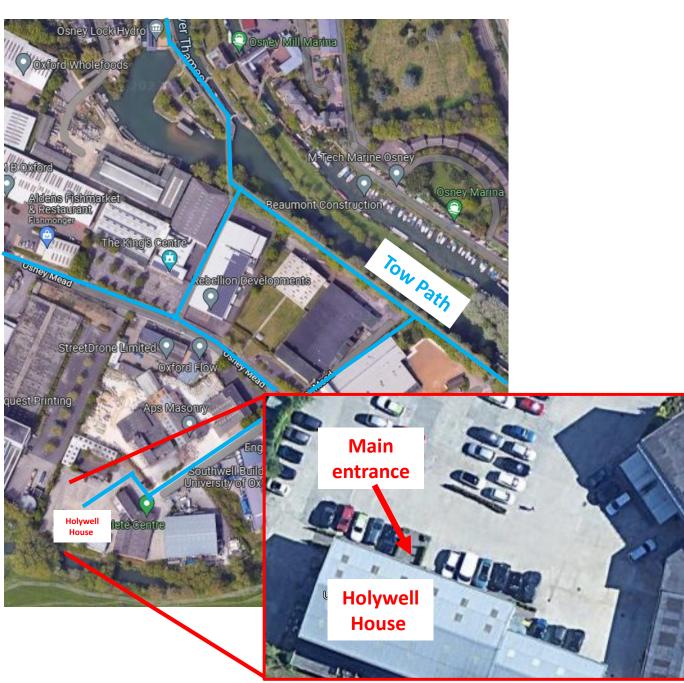

## Low Carbon Hub Office:

Postal address: Holywell House, Osney Mead, Oxford OX2 0ES

Please note the post code for navigation is: OX2 0FA

Our What Three Words address is: Tower.wisely.small

The next page shows how to find our office – it is situated behind the 'Core Filing' building.

## This is what Holywell House looks like and how to find it:

Walking or cycling from the train station – park and ride buses also stop near the train station and on Botley Road.