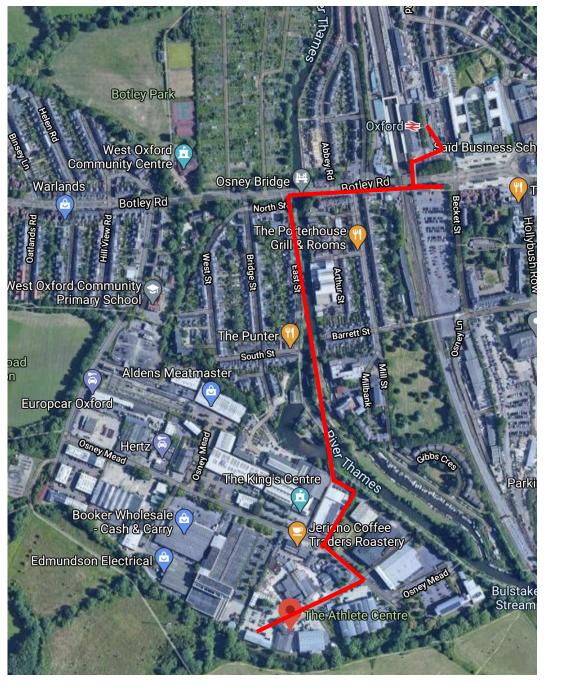

## If you are walking (or cycling)

The office is a 10–15 minute walk from the train station (see other page).

## This is what Holywell House looks like and how to find it:

Walking or cycling from the train station – park and ride buses also stop near the train station and on Botley Road.